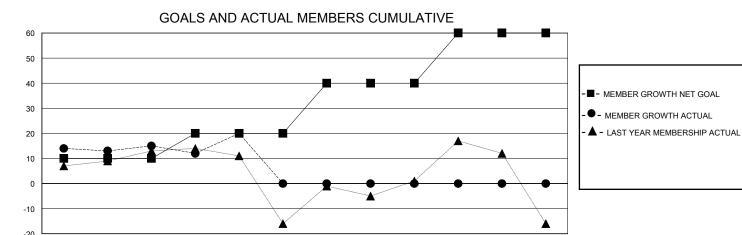

## District 16 N

GMT: LOCATION NEW JERSEY GMT CA

| •             |               |             |               |                       |                         |                         | • • • • • • • • • • • • • • • • • • • •            |  |  |
|---------------|---------------|-------------|---------------|-----------------------|-------------------------|-------------------------|----------------------------------------------------|--|--|
| Clubs         |               |             |               | Members               |                         |                         |                                                    |  |  |
|               | RESULTS FOR   | R 2023-2024 |               | RESULTS FOR 2023-2024 |                         |                         |                                                    |  |  |
| QUARTER       | NEW CLUB GOAL | NEW CLUBS   | DROPPED CLUBS | QUARTER MEM           | IBER GROWTH NET<br>GOAL | MEMBER GROWTH<br>ACTUAL | DROPPED<br>MEMBERS ACTUAL<br>(including transfers) |  |  |
| JULY/AUG/SEPT | 0             | 0           | 1             | JULY/AUG/SEPT         | 10                      | 45                      | 29                                                 |  |  |
| OCT/NOV/DEC   | 0             | 0           | 0             | OCT/NOV/DEC           | 10                      | 21                      | 14                                                 |  |  |
| JAN/FEB/MAR   | 1             | 0           | 0             | JAN/FEB/MAR           | 20                      | 0                       | 0                                                  |  |  |
| APR/MAY/JUNE  | 1             | 0           | 0             | APR/MAY/JUNE          | 20                      | 0                       | 0                                                  |  |  |